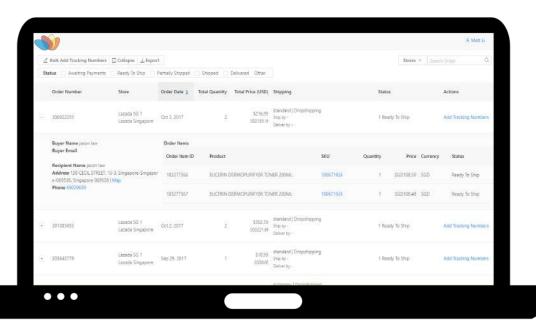

### **ORDER MANAGEMENT**

Consolidate orders in a single interface

- > Third Party Logistics (3PL) integration
- > Update order status
- > Excel Exports
- > Returns management
- > ERP integration