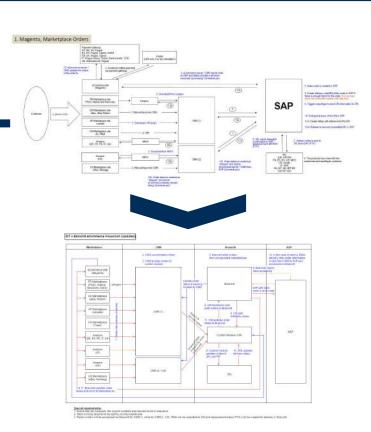

# 3RD PARTY MARKETPLACE INTEGRATION

- Tmall integration for product description creation
- **Pre-listing quality control** for multi-team workflows
- **Product listing template creation** to build consistent product listings

# PROCESS & SYSTEM WORKFLOW REDESIGN

- Analyze existing business and system process flow
- Define updated and/or new workflow to increase operational and system efficiency
- Develop control points to monitor process, feedback and implement improvements
- Prioritize and implement redesigned process and workflow with the client