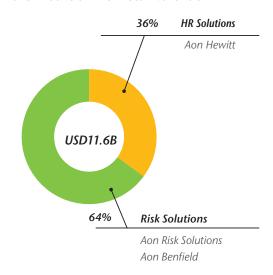

## 2016 Breakdown of Total Revenue

## **Beauty in Numbers**

72,000 Number of Aon colleagues around the world
500 Number of global offices
120 Number of countries in which Aon operates
USD11.6B Total revenue generated by Aon in 2016